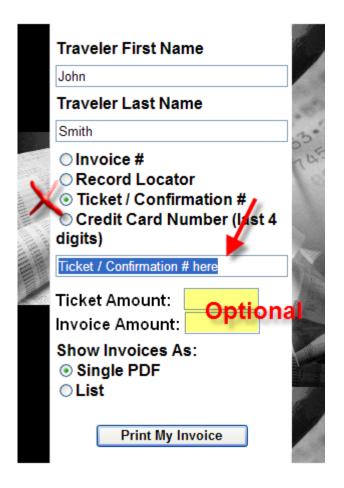

If you decide to filter by Ticket Conf# or Last 4 digits of their credit card # a second more detailed option screen will open.

For the Ticket Conf# you will also have the option to enter the ticket amount or invoice amount.