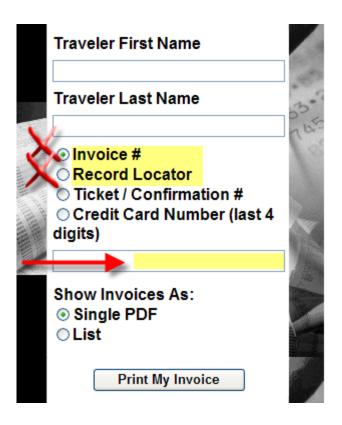

## **Print My Invoice**

|   | Traveler First Name        |      |
|---|----------------------------|------|
|   |                            | 467  |
|   | Traveler Last Name         | 300  |
|   |                            | اللي |
|   | ⊙ Invoice #                | 18   |
| 3 | ○ Record Locator           |      |
|   | ○ Ticket / Confirmation #  | 1    |
|   | Credit Card Number (last 4 | N    |
|   | digits)                    | The  |
|   |                            |      |
|   | Show Invoices As:          |      |
|   | ⊙ Single PDF               |      |
|   | ○ List                     | 7    |
|   |                            | 135  |
|   | Print My Invoice           |      |
|   |                            |      |

Once the screen comes up they will need to enter their name plus one of the other options:

Choose one:

Invoice #

Record Locator

Ticket Conf# (or) Last 4 digits of their credit card #

If you select Invoice # or Record Locator you will only need to fill in this field.