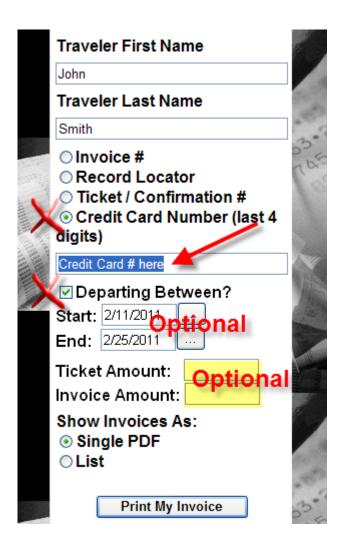

For a Credit Card# Enter the CC# in the field provided.

You also have the option to enter the date range. (this will help limit the number of invoices returned)

Then check if you want a single invoice or a range of invoices to choose.